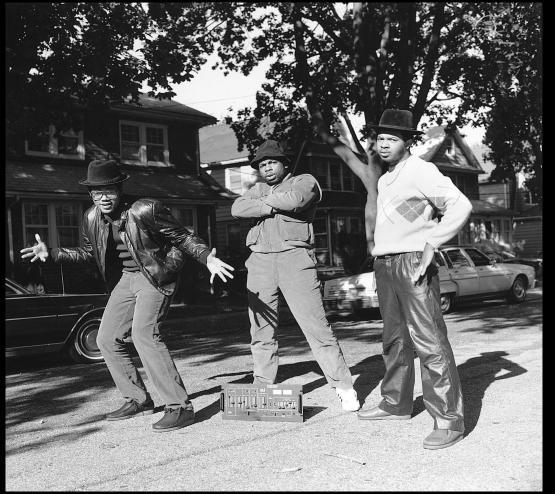

What do you notice?

# Think

Why is this image powerful?

# Wonder

What do you notice?

Think

Why is this image powerful?

Wonder

What do you notice?