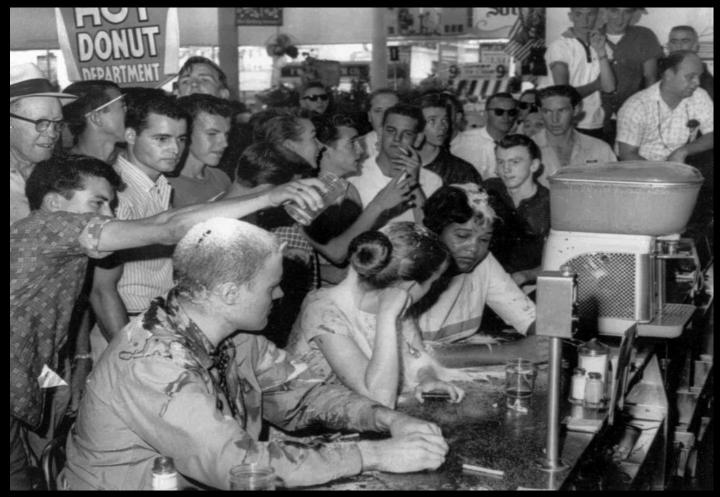

# Think

Why is this image powerful?

# Wonder

Submitted by Ms. Sanders, Psychologist

What do you notice?