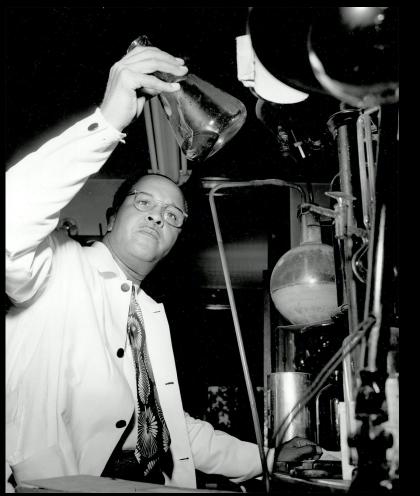

# Think

Why is this image powerful?

# Wonder

Submitted by Ms. Sanders, Psychologist

What do you notice?