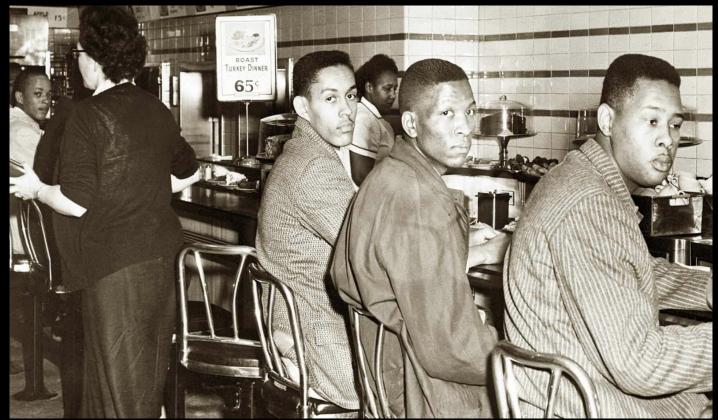

What do you notice?

# Think

Why is this image powerful?

### Wonder







Submitted by Mr. Bourjaily, English Department



What do you notice?

Think

Why is this image powerful?

### Wonder

What questions do you have?





Submitted by Girls' Swimming & Diving Team

What do you notice?

Think

Why is this image powerful?

### Wonder

What questions do you have?





Submitted by Vanessa Nomura, English Department

See

What do you notice?

Think

Why is this image powerful?

#### Wonder

What questions do you have?





Submitted by Alicia Landes, Art Department

What do you notice?

Think

Why is this image powerful?

Wonder

What questions do you have?





Submitted by Suzuki Advisery

What do you notice?

Think

Why is this image powerful?

Wonder

What questions do you have?





Submitted by Suzuki Advisery

What do you notice?

Think

Why is this image powerful?

Wonder

What questions do you have?





Submitted by Grace Phillips, English Department

What do you notice?

Think

Why is this image powerful?

#### Wonder

What questions do you have?





Submitted by Ms. Geary, Social Studies Department



What do you notice?

Think

Why is this image powerful?

#### Wonder

What questions do you have?





Submitted by Logos, NT Literary Magazine

What do you notice?

Think

Why is this image powerful?

Wonder







Submitted by Anne James-Noonan, Music and Theatre

What do you notice?

# Think

Why is this image powerful?

### Wonder