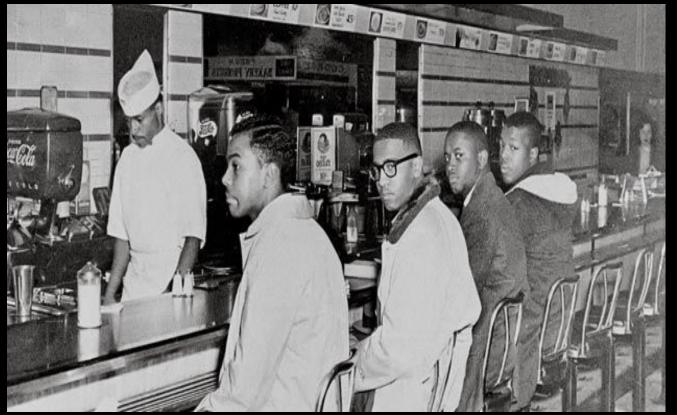

# Think

Why is this image powerful?

# Wonder

Submitted by Ms. Sanders, Psychologist

What do you notice?