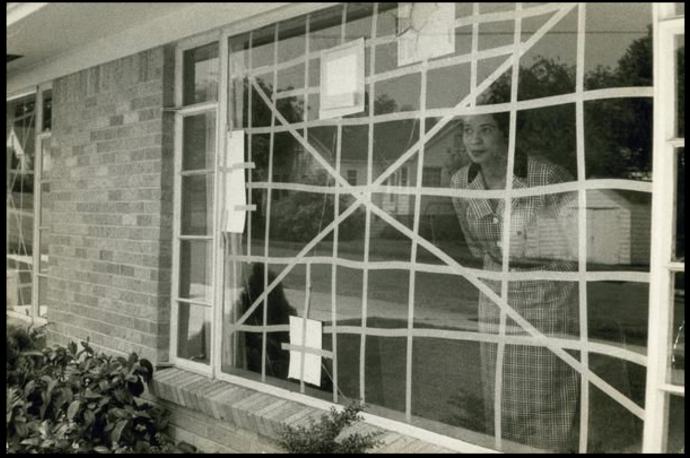

# Wonder

What do you notice?

Think

Why is this image powerful?

Wonder

What do you notice?